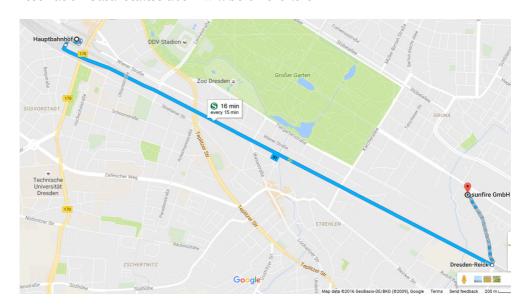

## 2.1 By Train (starting from Dresden Central Station)

- From Dresden Central Station ("Hauptbahnhof") take the train S2 towards Pirna or S1 towards Schöna until station "Dresden Reick"
- After leaving the station bear left
- Follow Gasanstaltstraße for about 10 minutes (700 m)
- Destination Gasanstaltstraße 2 will be on the left

### 3.2 By train

- Take train S2 towards Pirna until station "Dresden-Reick" (also stops at Dresden Central Station -Hauptbahnhof)
- After leaving the station bear left
- Follow Gasanstaltstraße for about 10 minutes (700 m)
- Destination Gasanstaltstraße 2 will be on the left