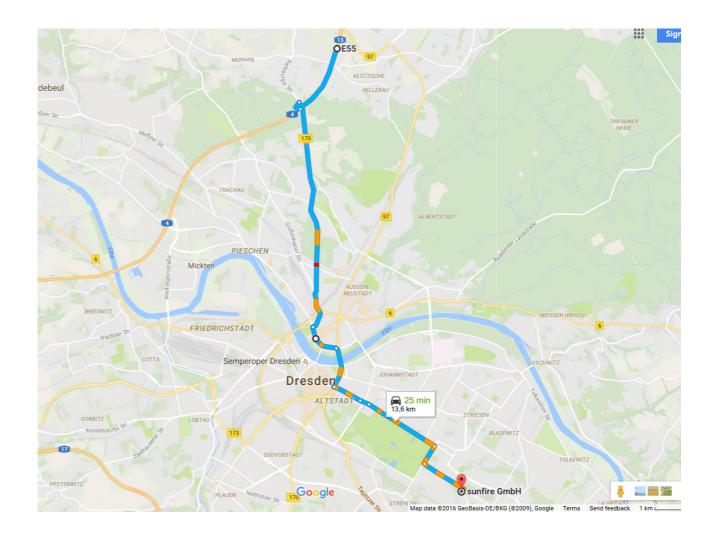

### 1.2 From Direction Berlin

- Head southwest on A4
- Take exit 81a-Dresden-Hellerau for B170 toward Dresden-Hellerau/Dresden-Zentrum
- Use the right 2 lanes to turn right onto Radeburger Str./B170
- Use any lane to turn left onto Große Meißner Str./B170
- Turn right onto Carolapl./B170
- Use the left 2 lanes to turn left onto Grunaer Str.
- Continue onto Straßburger Pl.
- Continue onto Stübelallee
- Turn right onto Karcherallee
- Turn left onto Winterbergstraße
- Turn right onto Gasanstaltstraße
- Destination Gasanstaltstraße 2 will be on on the right