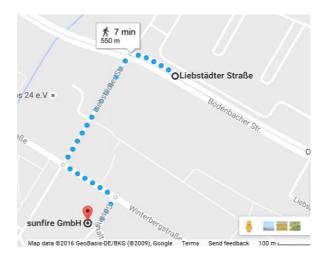

## 2.2 By Tram (starting from historic old town)

- Take tram number 2 towards "Kleinzschachwitz" until station "Liebstädter Straße" or tram number 1 towards
  - "Prohlis Gleisschleife" until station "Liebstädter Straße"
- Head northwest on Bodenbacher Str. toward Liebstädter Str.
- Turn left onto Liebstädter Str.
- Turn left onto Winterbergstraße
- Turn right onto Gasanstaltstraße
- Destination Gasanstaltstraße 2 will be on on the right