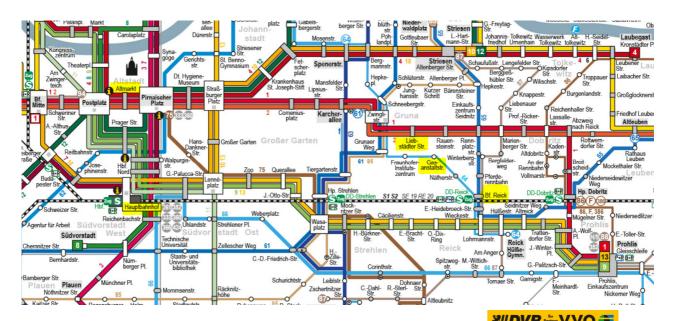

## 2.1 By Train (starting from Dresden Central Station)

- From Dresden Central Station ("Hauptbahnhof") take the train S2 towards Pirna or S1 towards Schöna until station "Dresden Reick"
- After leaving the station bear left
- Follow Gasanstaltstraße for about 10 minutes (700 m)
- Destination Gasanstaltstraße 2 will be on the left

## 2.2 By Tram (starting from historic old town)

- Take tram number 2 towards "Kleinzschachwitz" until station "Liebstädter Straße" or tram number 1 towards
  - "Prohlis Gleisschleife" until station "Liebstädter Straße"
- Head northwest on Bodenbacher Str. toward Liebstädter Str.
- Turn left onto Liebstädter Str.
- Turn left onto Winterbergstraße
- Turn right onto Gasanstaltstraße
- Destination Gasanstaltstraße 2 will be on on the right

### 3.2 By train

- Take train S2 towards Pirna until station "Dresden-Reick" (also stops at Dresden Central Station -Hauptbahnhof)
- After leaving the station bear left
- Follow Gasanstaltstraße for about 10 minutes (700 m)
- Destination Gasanstaltstraße 2 will be on the left