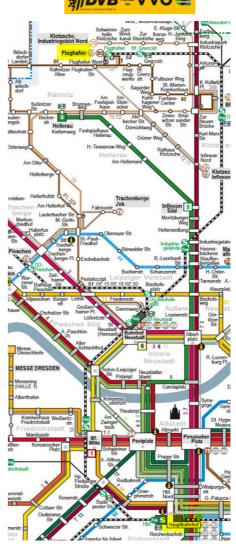

## 3.1 By taxi

- From the airport you can take a taxi
- Driving time will be 20 30 minutes (approximately 15 km)

### 3.2 By train

- Take train S2 towards Pirna until station "Dresden-Reick" (also stops at Dresden Central Station -Hauptbahnhof)
- After leaving the station bear left
- Follow Gasanstaltstraße for about 10 minutes (700 m)
- Destination Gasanstaltstraße 2 will be on the left