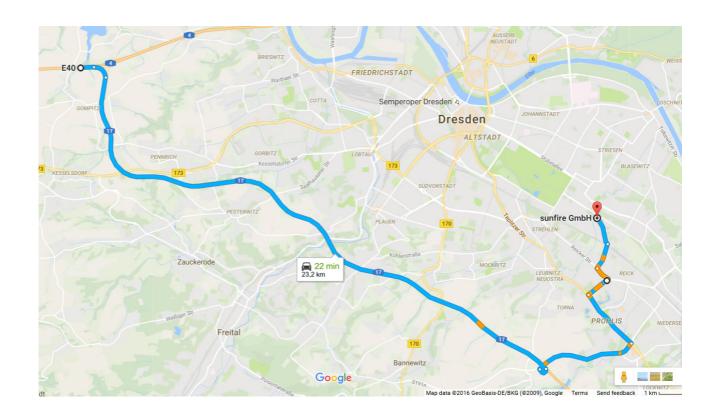

## 1.1 From Direction Chemnitz

- Head east on A4
- At the interchange 77b-Dreieck Dresden-West, Use the right 2 lanes to follow signs for A17 toward Prag/Praha/Dresden-Gorbitz/Pirna
- Continue onto A17
- Take Exit 4-Dresden-Prohlis towards Dresden-Prohlis/Dresden-Nickern/Kreischa
- Head southwest on Exits 4-Dresden-Prohlis
- Turn right onto Tschirnhausstraße (signs for Kreischa/Dresden-Prohlis/Dresden-Nickern/ Zentrum)
- Use the left 2 lanes to turn left onto Dohnaer Str. (signs for B172/Zentrum)
- Turn right onto Tornaer Str.
- Turn left onto Reicker Str.
- Turn right onto Lohrmannstraße
- Lohrmannstraße turns left and becomes Gasanstaltstraße
- Destination Gasanstaltstraße 2 will be on the left